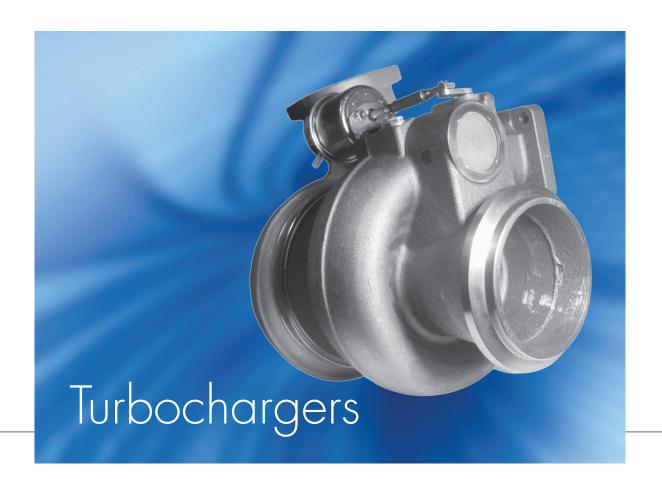

## Replacement Turbos for CAT 3406 and 15 Liter Engines

Features & Advantages

Each S Series Turbo was designed and engineered using the latest findings in aerodynamic, mechanics, and materials technology. We don't just develop turbochargers – we also adapt them to optimally meet specific O.E. engine requirements.

BorgWarner's S Series turbos incorporate one of the most rugged turbocharger bearing systems in the turbo industry. This sturdy system lets each S Series turbo operate reliably in a host of engine operating environments.