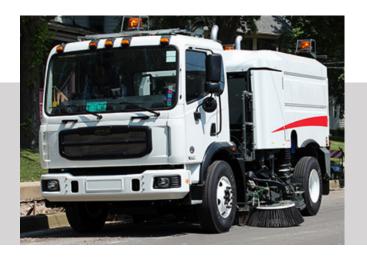

## **CITY FLEETS & EQUIPMENT**

#### FROM GENERATORS TO SNOW PLOWS

## **Specializing in the Repair of City Fleets & Diesel Equipment**

- Snow Plows
- Street Sweepers
- Bucket Lifts
- ▶ Fire Trucks
- ▶ Generators
- **▶** Light Towers

- ▶ Commercial-Grade Mowers
- ▶ Construction Equipment
  - Excavators
  - Skid Steers
  - Backhoes