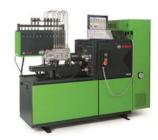

#### 95 Test Benches, 65 Technicians & Over 950 Years of Diesel Industry Expertise

**Bosch EPS 205**For Bosch Factory Quality OE Common Rail Injector Testing

**Bosch EPS 815**For Testing all Modern Diesel High-pressure Pumps

## Servicing Light & Medium Duty Common Rail Systems

Because testing is so important, we use a variety of test benches, including the **Bosch EPS 815 & EPS 205**. Performance testing each injector prior to shipping is critical to their success – and yours!