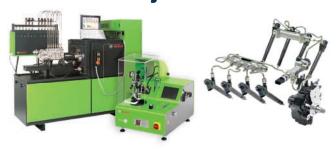

#### 95 Test Benches, 65 Technicians & Over 950 Years of Diesel Industry Expertise

**Bosch EPS 205**For Bosch Factory Quality OE Common Rail Injector Testing

**Bosch EPS 815**For Testing all Modern Diesel High-pressure Pumps

Hartridge IFT-70 Single Line "Pop Test" for Common Rail Injectors

Hartridge AVM2
For Testing In-line, Rotary,
Common Rail Pumps, EUI, EUP
and Common Rail Injectors

**FSX DPF Cleaning Services**For Cleaning, Testing and Repairing Diesel Particulate Filters