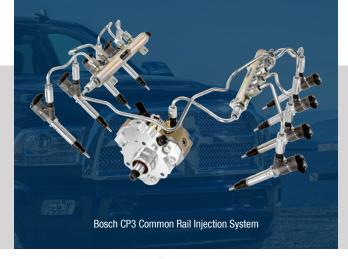

## **COMMON RAIL APPLICATIONS The Right Diagnosis Every Time**

- Dodge 5.9L, 6.7L & 3.0L
- ► Chevy / GMC 6.6L
- ▶ John Deere 4.5L, 6.8L, 8.1L & 9.0L
- Cummins ISB
- ▶ Sprinter 2.7L & 3.0L
- MAN, MTU & Volvo Penta Marine Applications
- And Many More...

## Servicing Light & Medium Duty Common Rail Systems

Because testing is so important, we use a variety of test benches, including the **Bosch EPS 815 & EPS 205**. Performance testing each injector prior to shipping is critical to their success – and yours!