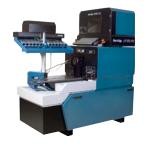

#### 95 Test Benches, 65 Technicians & Over 950 Years of Diesel Industry Expertise

**Bosch EPS 205**For Bosch Factory Quality OE Common Rail Injector Testing

**Bosch EPS 815**For Testing all Modern Diesel High-pressure Pumps

#### Hartridge HK1400

- ► EUI (Electronic Unit Injectors)
- ▶ Volvo E3, E1 & A Series
- ▶ Caterpillar C15/3406 & C12/3176
- ▶ Scania 11, 12 & 16 Series
- ▶ Detroit Diesel Series 60
- ▶ VW PD, PDB & PPD (Piezo)
- ▶ John Deere E1 & A Series
- Cummins Celect (N14)

#### Hartridge HA230

- ► Caterpillar 3126B
- 6.0L Power Stroke
- ▶ 7.3L Power Stroke
- Navistar 444e
- Navistar DT466e
- Navistar DT530e