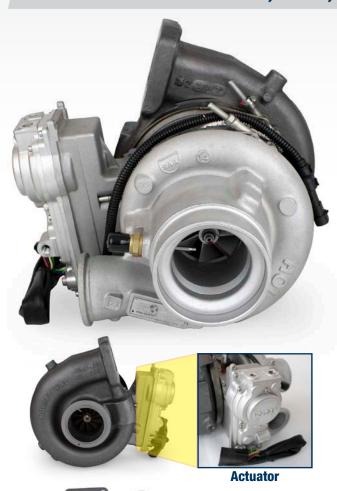

## FEATURED PRODUCT

### Variable Geometry Turbochargers (VGT)

For Cummins, Mack, Paccar, & Volvo Engines

### **VGT Turbo Features**

- ► All Units Come with Actuator Actuator can also be purchased separately
- ▶ Pressure Washed & Ultrasonic Cleaned
- **▶ Media Blasted**
- ► Assembled in a Clean Room
- **▶Oil Leak Tested**
- **▶** Dynamic Component Balanced
- **▶ High-speed VSR Balanced**
- **▶Flow Bench Tested**