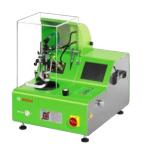

#### 95 Test Benches, 65 Technicians & Over 950 Years of Diesel Industry Expertise

**Bosch EPS 205**For Bosch Factory Quality OE Common Rail Injector Testing

**Bosch EPS 815**For Testing all Modern Diesel High-pressure Pumps

Hartridge IFT-70 Single Line "Pop Test" for Common Rail Injectors

Hartridge AVM2
For Testing In-line, Rotary,
Common Rail Pumps, EUI, EUP
and Common Rail Injectors

**FSX DPF Cleaning Services**For Cleaning, Testing and Repairing Diesel Particulate Filters