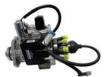

### **Diesel Injection Pumps**

**VP44** 

**COMMON RAIL** 

INLINE

**CAPS** 

DS

**STANADYNE DB2** 